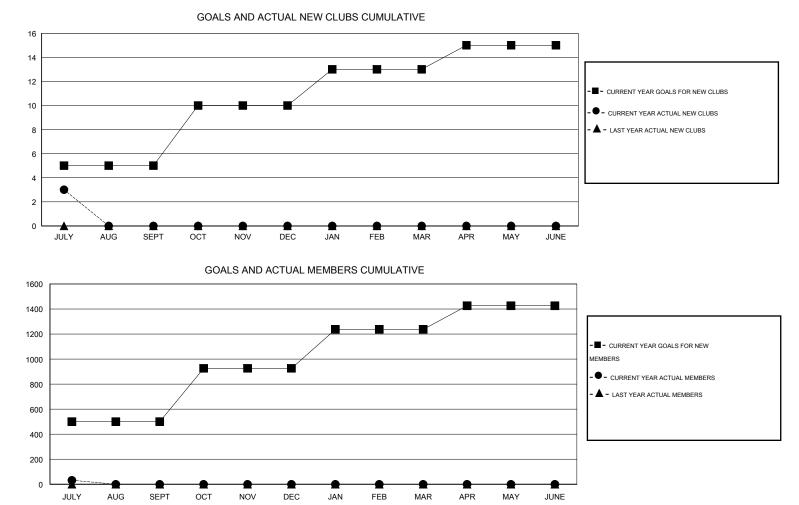

## LOCATION NIGERIA

|                                                             |                  | Clubs               |                            |                             | Members                                                     |                          |                                  |                              |                             |  |
|-------------------------------------------------------------|------------------|---------------------|----------------------------|-----------------------------|-------------------------------------------------------------|--------------------------|----------------------------------|------------------------------|-----------------------------|--|
|                                                             | RESU             | LTS FOR 2014-2015   |                            |                             | RESULTS FOR 2014-2015                                       |                          |                                  |                              |                             |  |
| QUARTER                                                     | NEW CLUB<br>GOAL | ACTUAL NEW<br>CLUBS | ACTUAL<br>DROPPED<br>CLUBS | ACTUAL NET<br>GAIN/<br>LOSS | QUARTER                                                     | NEW MEMBER<br>GOAL       | ACTUAL TOTAL<br>MEMBERS<br>ADDED | ACTUAL<br>DROPPED<br>MEMBERS | ACTUAL NET<br>GAIN/<br>LOSS |  |
| JULY/AUG/SEPT<br>OCT/NOV/DEC<br>JAN/FEB/MAR<br>APR/MAY/JUNE | 5<br>5<br>3<br>2 | 3<br>0<br>0<br>0    | 0<br>0<br>0<br>0           | 3<br>0<br>0<br>0            | JULY/AUG/SEPT<br>OCT/NOV/DEC<br>JAN/FEB/MAR<br>APR/MAY/JUNE | 500<br>426<br>311<br>189 | 116<br>0<br>0<br>0               | 84<br>0<br>0<br>0            | 32<br>0<br>0<br>0           |  |